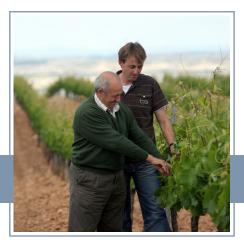

## **RIOJA CRIANZA 2020**

**VIÑA COTERRO** || The vineyards for Vina Coterro are spread across the municipality of Alfaro in La Rioja on the fertile banks of the Ebro on the low slopes of the Yerga Mountain. This area offers a huge diversity of soil and microclimates, supporting a wide range of different grape varietals. This is a collaboration with Bodegas Burgo Viejo, Master of Wine Fernando Mora, and Valkyrie Selections - a classic, quality Rioja that is emblematic of the region.

## RIOJA CRIANZA 2020 ||

BLEND | 90% Tempranillo & 10% Graciano

VINEYARDS | Tempranillo and Graciano vines that are an average of 35 years old. The Tempranillo is from Rioja Alta with the Graciano component from the municipality of Alfaro on the fertile banks of the Ebro on the low slopes of the Yerga Mountain.